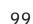

Each emoji represents a number. Find the number each emoji represents. Find the answer to the final calculation.

4.

59