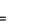

Each emoji represents a number. Find the number each emoji represents. Find the answer to the final calculation.

4.

59