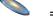

Each emoji represents a number. Find the number each emoji represents. Find the answer to the final calculation.

4.

59