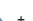

Each emoji represents a number. Find the number each emoji represents. Find the answer to the final calculation.

4.

59