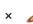

12.

**)** + **()** + **()** = 31

MojiMaths Number Addition Challenge Cards

Each emoji represents a number. Find the number each emoji represents. Find the answer to the final calculation.

27

13. + + = =

+ + + = 29

+ + + = 21

× + = =