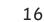

## MojiMaths Number Addition Challenge Cards

Each emoji represents a number. Find the number each emoji represents. Find the answer to the final calculation.

14.

0 + 0 + 0 = 63

x + =

MojiMaths Number Addition Challenge Cards