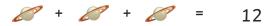

12.

**)** + **()** + **()** = 31

MojiMaths Number Addition Challenge Cards

Each emoji represents a number. Find the number each emoji represents. Find the answer to the final calculation.

27

13. + + = =

+ + + = 29

+ + + = 21

× + = =