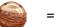

Each emoji represents a number. Find the number each emoji represents. Find the answer to the final calculation.

15. + + = 48

+ + = 37

Each emoji represents a number. Find the number each emoji represents. Find the answer to the final calculation.

*#* + *#* + *•* = 11

+ + = 13