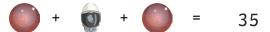

## MojiMaths Number Addition Challenge Cards

Each emoji represents a number. Find the number each emoji represents. Find the answer to the final calculation.

11.

13

Each emoji represents a number. Find the number each emoji represents. Find the answer to the final calculation.

12.

**)** + **()** + **()** = 31

MojiMaths Number Addition Challenge Cards

Each emoji represents a number. Find the number each emoji represents. Find the answer to the final calculation.

27

13. + + = =

+ + + = 29