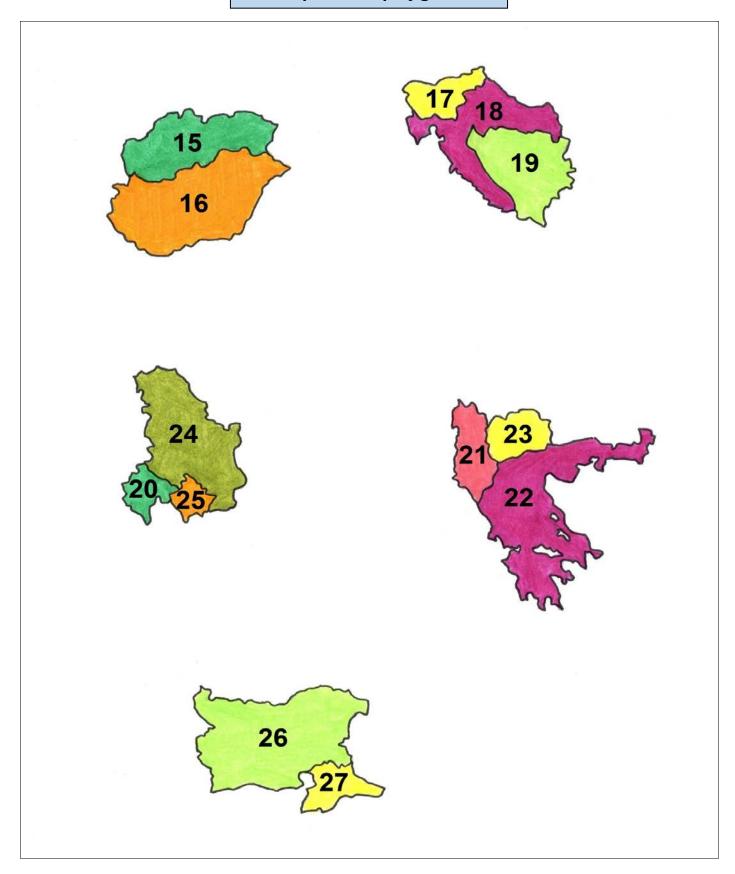

## Map of Europe jigsaw

LKS2 Topic: Modern Europe Block A: Introduction Session 1