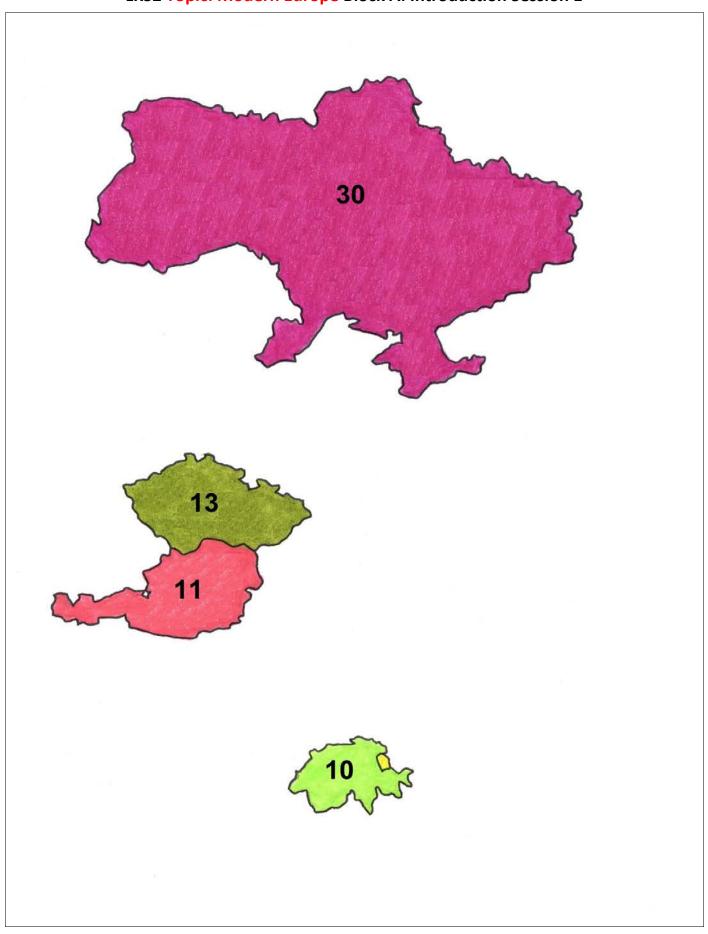

## LKS2 Topic: Modern Europe Block A: Introduction Session 1

LKS2 Topic: Modern Europe Block A: Introduction Session 1

LKS2 Topic: Modern Europe Block A: Introduction Session 1

LKS2 Topic: Modern Europe Block A: Introduction Session 1