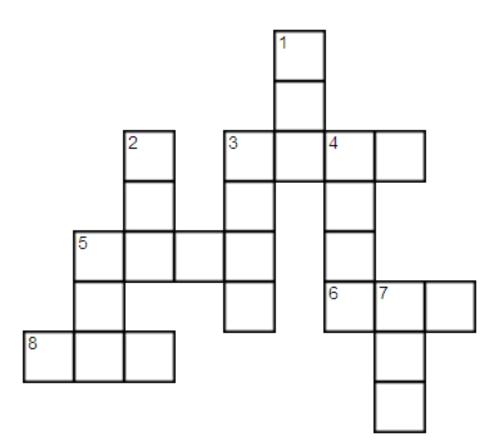

# ADDITION'N SUBTRACTION CROSSWORD

### Let's test your knowledge!!

Work out the answer to the sums below in your books. Then input them into the crossword below under the number and direction. Let's hope you get them all right!

### <u>ACROSS</u>

- 3. 1908 289
- 5. 4444 + 66
- 6. 398 + 412
- 8. 38 + 376

#### **DOWN**

- 1. 570 414
- 2. 382 47
- 3. 235 + 1567
- 4. 1325 87
- 5. 287 + 124
- 7. 316 139