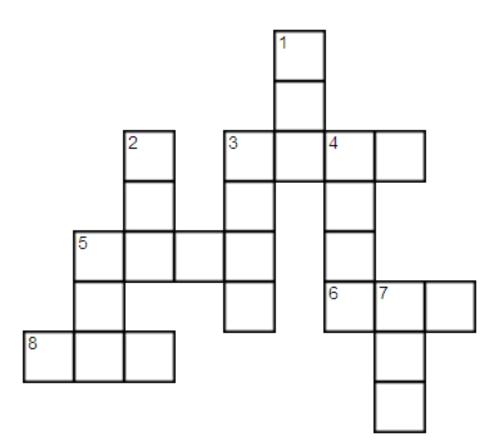

# ADDITION'N SUBTRACTION CROSSWORD

## Let's test your knowledge!!

Work out the answer to the sums below in your books. Then input them into the crossword below under the number and direction. Let's hope you get them all right!

### <u>ACROSS</u>

- 3. 1908 289
- 5. 4444 + 66
- 6. 398 + 412
- 8. 38 + 376

#### **DOWN**

- 1. 570 414
- 2. 382 47
- 3. 235 + 1567
- 4. 1325 87
- 5. 287 + 124
- 7. 316 139