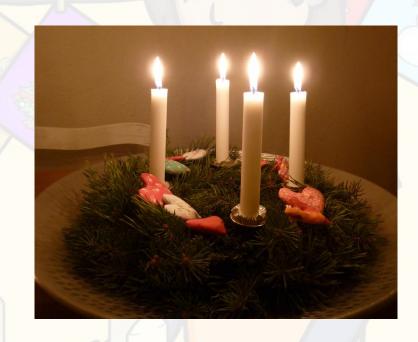

# How Is Advent Celebrated?

During Advent, churches display an Advent crown or an Advent wreath.

The Advent wreath is a circle of evergreen branches. There are 4 candles standing in the circle. In the centre there is a 5th candle.

#### How Is Advent Celebrated?

The circle of evergreen branches is a reminder that God does not change.

The candles remind Christians of the light of God.

A new candle is lit each Sunday during Advent until all 4 candles are burning. Each candle has a different meaning.

The final candle is lit on Christmas Day to celebrate the birth of Jesus.