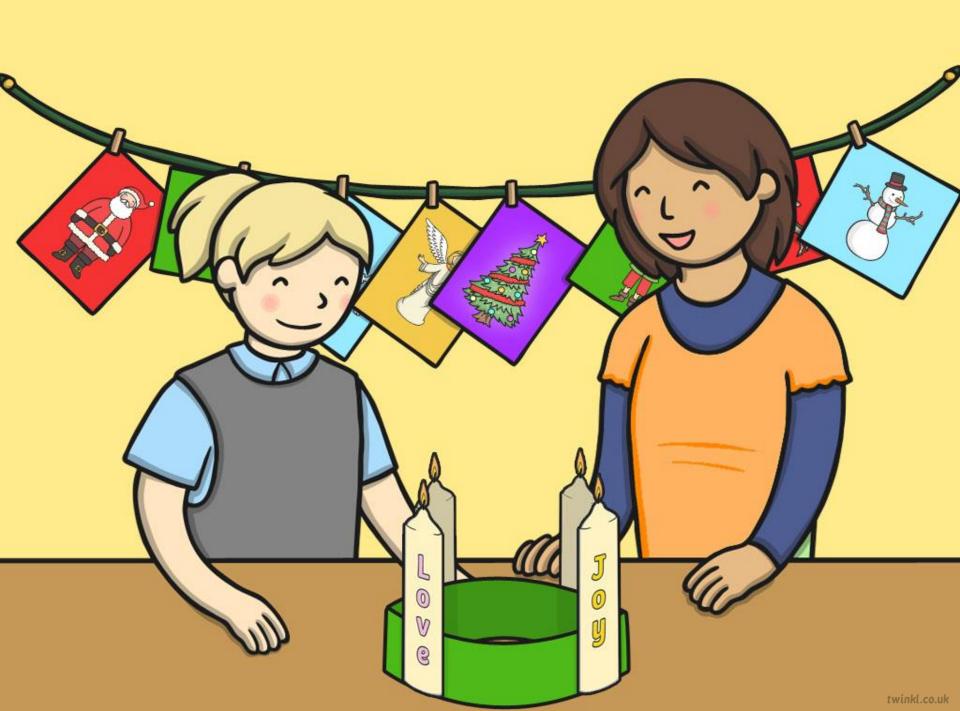

# How Is Advent Celebrated?

During Advent, churches display an Advent crown or an Advent wreath.

The Advent wreath is a circle of evergreen branches. There are 4 candles standing in the circle. In the centre there is a 5th candle.

#### How Is Advent Celebrated?

The circle of evergreen branches is a reminder that God does not change.

The candles remind Christians of the light of God.

A new candle is lit each Sunday during Advent until all 4 candles are burning. Each candle has a different meaning.

The final candle is lit on Christmas Day to celebrate the birth of Jesus.