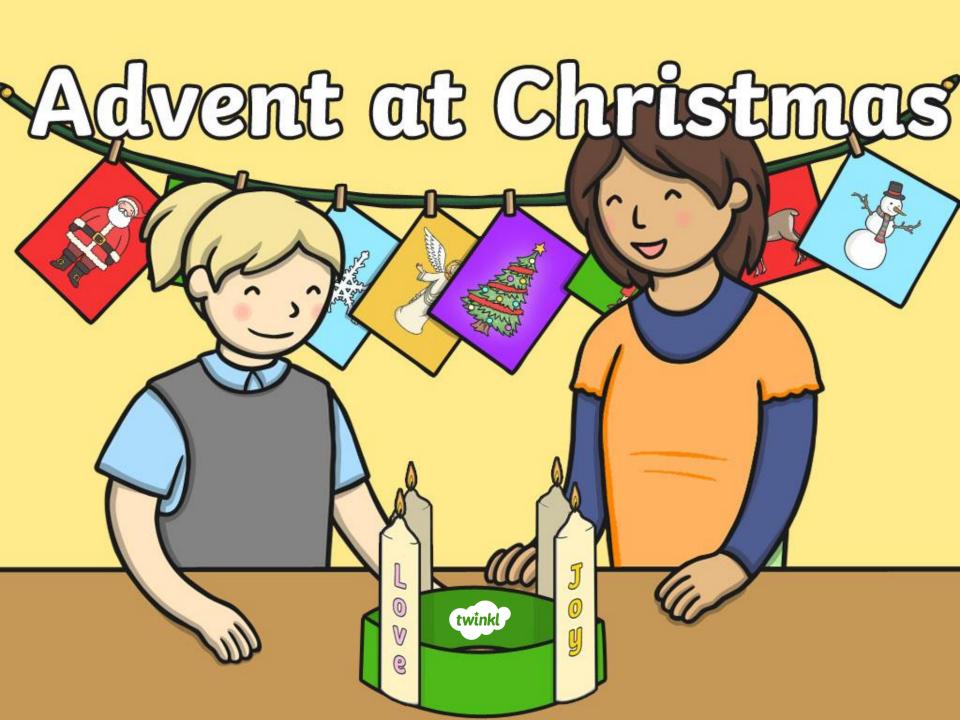

# How Is Advent Celebrated?

During Advent, churches display an Advent crown or an Advent wreath.

The Advent wreath is a circle of evergreen branches. There are 4 candles standing in the circle. In the centre there is a 5th candle.

#### How Is Advent Celebrated?

The circle of evergreen branches is a reminder that God does not change.

The candles remind Christians of the light of God.

A new candle is lit each Sunday during Advent until all 4 candles are burning. Each candle has a different meaning.