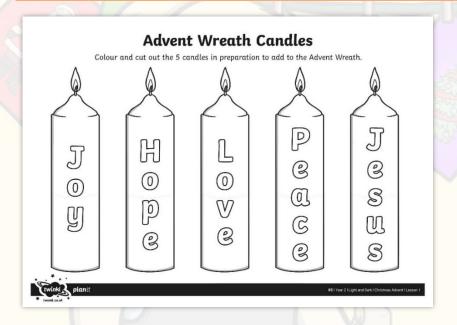

#### **Advent Wreath**

You are going to make your own Advent wreath.

#### **Advent Wreath**

- 2. Bend the green strip of paper into a circle and glue the edge down so that you have a ring. This is your wreath.
- 3. Colour and cut out the 5 candles on the Advent Wreath Candles Activity Sheet.
- 4. Stick the Hope, Peace, Joy and Love candles around the edge of the wreath using glue.
- 5. Stick the Jesus candle on the painted tube and place in the middle of your wreath.