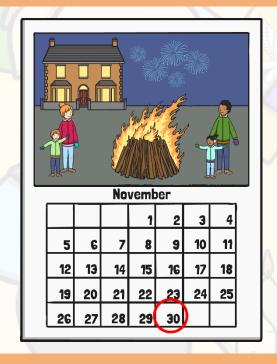

#### What Is Advent?

Advent is the start of the Christian year. It is a time for Christians to prepare for the celebration of the birth of Jesus.

Advent is the four weeks before Christmas. It starts on the nearest Sunday to 30<sup>th</sup> November and ends on Christmas Eve.