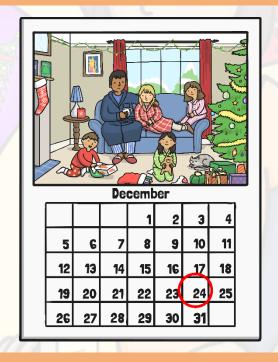

#### What Is Advent?

Advent is the start of the Christian year. It is a time for Christians to prepare for the celebration of the birth of Jesus.

Advent is the four weeks before Christmas. It starts on the nearest Sunday to 30<sup>th</sup> November and ends on Christmas Eve.