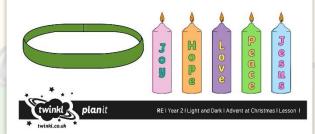

# How Is Advent Celebrated?

During Advent, churches display an Advent crown or an Advent wreath.

The Advent wreath is a circle of evergreen branches. There are 4 candles standing in the circle. In the centre there is a 5th candle.

#### How Is Advent Celebrated?

The circle of evergreen branches is a reminder that God does not change.

The candles remind Christians of the light of God.

A new candle is lit each Sunday during Advent until all 4 candles are burning. Each candle has a different meaning.

#### **Advent Wreath**

- 2. Bend the green strip of paper into a circle and glue the edge down so that you have a ring. This is your wreath.
- 3. Colour and cut out the 5 candles on the Advent Wreath Candles Activity Sheet.
- 4. Stick the Hope, Peace, Joy and Love candles around the edge of the wreath using glue.
- 5. Stick the Jesus candle on the painted tube and place in the middle of your wreath.