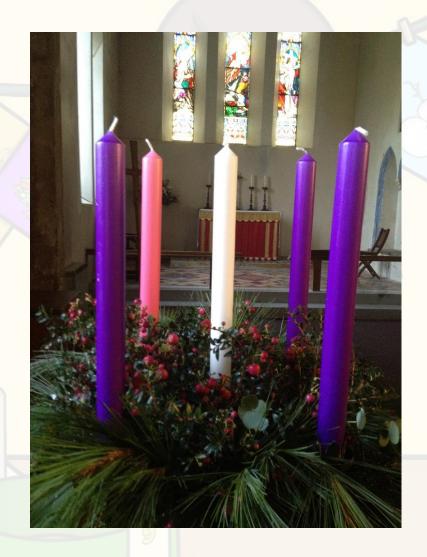

# How Is Advent Celebrated?

During Advent, churches display an Advent crown or an Advent wreath.

The Advent wreath is a circle of evergreen branches. There are 4 candles standing in the circle. In the centre there is a 5th candle.

#### How Is Advent Celebrated?

The circle of evergreen branches is a reminder that God does not change.

The candles remind Christians of the light of God.

A new candle is lit each Sunday during Advent until all 4 candles are burning. Each candle has a different meaning.

The final candle is lit on Christmas Day to celebrate the birth of Jesus.