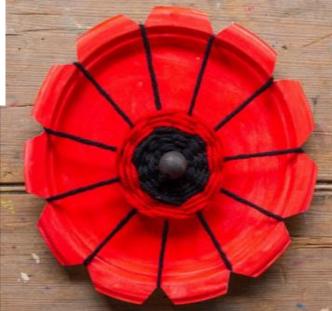

Hang your poppy in the window or put it so that people who pass your house will see.

I you have black wool or string you could weave a poppy like this one as an extra challenge