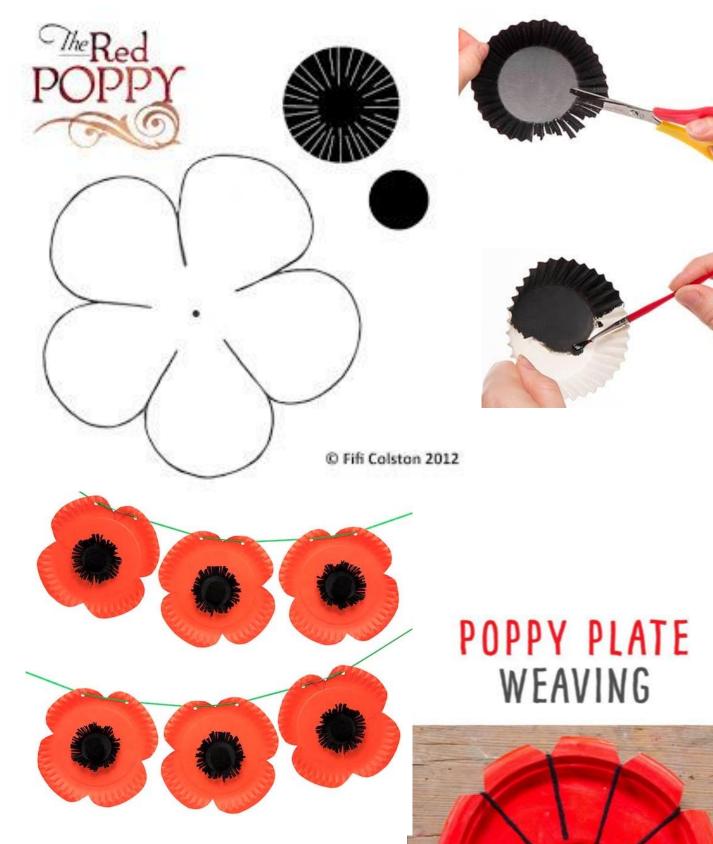

## Paper Plate Poppy

You will need...

Paper plate, card or paper

Scissors

glue

Coloured pens or paint

bun cases or small black circles

If you have a paper plate then cut 4 small triangular pieces or use the template over the page to draw around on card or paper.

Decorate the plate using bright red coloured tissue paper, paint or felt tips.

Add a black circle in the centre using a bun case and stick it down with glue. You may want to snip a fringe on the circle to make it stand out.