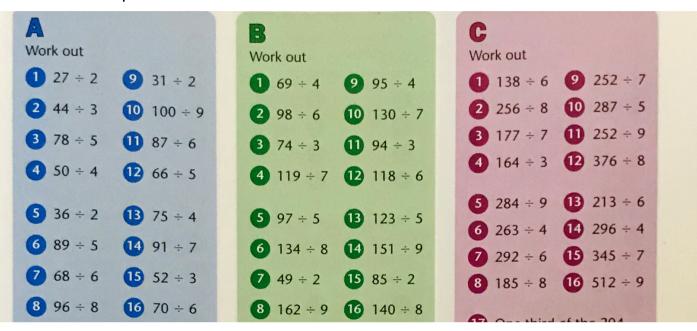

## Tuesday 24<sup>th</sup> November 2020

O LO: Can I continue to practice my short and long division using the bus stop method?

First set of questions:

EXT:

| A                 |                                                            |                                     |
|-------------------|------------------------------------------------------------|-------------------------------------|
| Work out          | B                                                          | C                                   |
| <b>1</b> 116 ÷ 5  | Work out                                                   | Work out to one day                 |
| <b>2</b> 110 ÷ 6  | <b>1</b> 16.8 ÷ 2 <b>9</b> 21.5 ÷ 5                        | Work out to one decimal place.      |
| 3 170 ÷ 7         |                                                            | 89 ÷ 2                              |
| <b>4</b> 199 ÷ 8  | <b>2</b> $22 \cdot 2 \div 6$ <b>10</b> $68 \cdot 4 \div 9$ |                                     |
| <b>5</b> 116 ÷ 9  | <b>3</b> 38.5 ÷ 5 <b>11</b> 59.5 ÷ 7                       | <b>2</b> 26.0 ÷ 4 <b>10</b> 127 ÷ 5 |
| 6 238 ÷ 5         |                                                            |                                     |
| 7 253 ÷ 8         | <b>4</b> 47.7 ÷ 9 <b>12</b> 16.2 ÷ 3                       | 224 - 4                             |
| 8 261 ÷ 7         | <b>5</b> 26.1 ÷ 3 <b>13</b> 13.4 ÷ 2                       | <b>4</b> 19.0 ÷ 5 <b>12</b> 115 ÷ 2 |
|                   |                                                            |                                     |
| 9 142 ÷ 6         | <b>6</b> 33.6 ÷ 7 <b>14</b> 34.4 ÷ 8                       | <b>5</b> 42.0 ÷ 4 <b>13</b> 366 ÷ 5 |
| 10 193 ÷ 9        | <b>7</b> 25.2 ÷ 4 <b>15</b> 17.6 ÷ 4                       | 1                                   |
| 11 171 ÷ 4        |                                                            | $6 51.0 \div 2$ 14 70               |
| 12 212 ÷ 8        | <b>8</b> 60·8 ÷ 8 <b>16</b> 50·4 ÷ 6                       |                                     |
| <b>13</b> 211 ÷ 6 |                                                            | <b>7</b> 94.0 ÷ 5 <b>15</b> 33 ÷ 2  |
| 14 306 ÷ 7        | 12 An astronaut weighs                                     | <b>8</b> 78.0 ÷ 4 <b>16</b> 260 ÷ 8 |
| <b>13</b> 29 ÷ 5  | 76.8 kilograms. On the                                     | <b>8</b> 78.0 ÷ 4 <b>16</b> 260 ÷ 8 |
| 16 320 ÷ 9        |                                                            |                                     |
| 520 - 9           |                                                            |                                     |