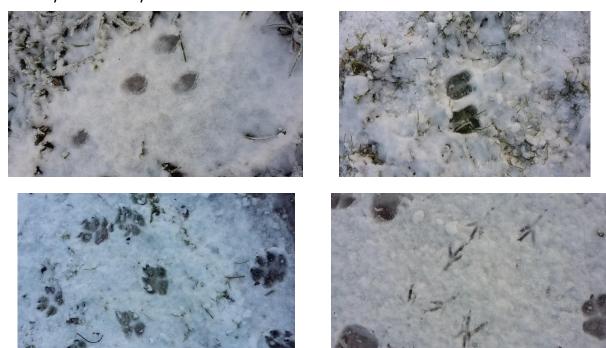

Chilli Challenge Class 1 Monday 11<sup>th</sup> January 2021

On Saturday afternoon, my family and I went for a walk in the snow near my house. The ground was frozen so we found lots of tracks. Here are some photos of those we found. Can you identify which animal left these tracks? I have included a link to the Woodland Trust website which provides more information...and some useful clues!