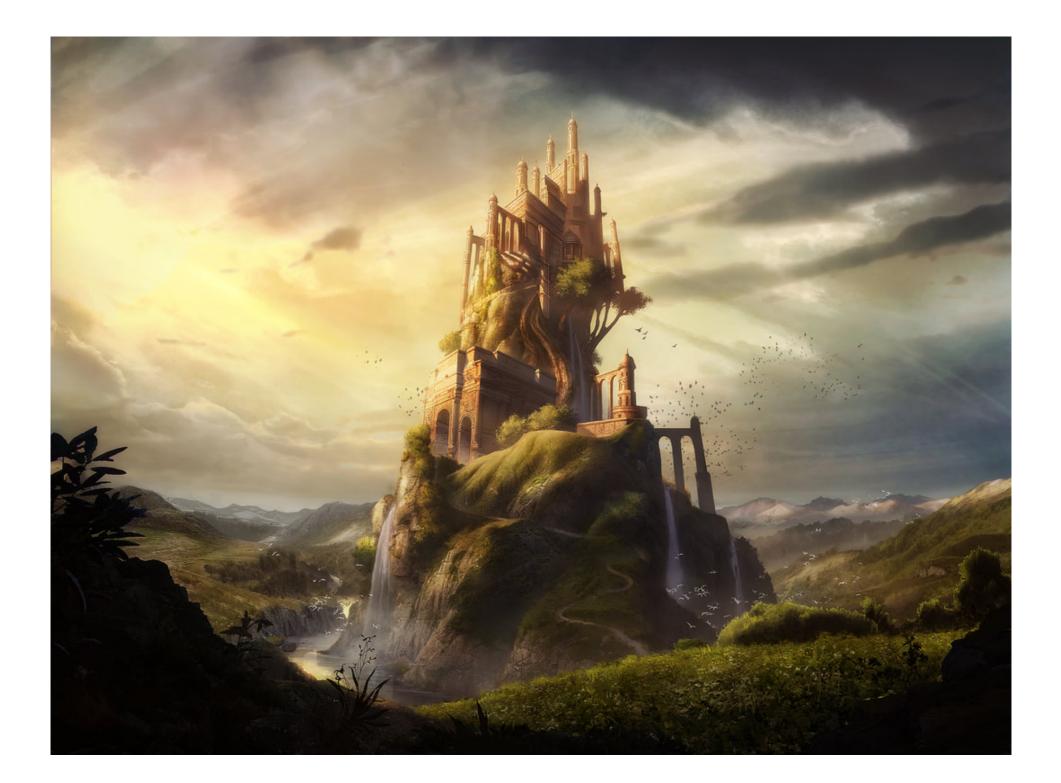

## Free writing challenge

If you have enough time this week, complete some free writing based on the image below. It could be that you write a story and your character visits or lives at the setting that the image shows. I know that some of you liked to write songs or poems when we completed free writing at school. You are welcome to do this during this free write time (which can be any length of time that you have available during the school week), but your challenge is to make whatever you write link to the image on the document. Have fun with it and get creative!

Some questions to prompt you alongside the image below:

- Who/what lives there? Is it a mythical creature or person?
- Is it an abandoned place?
- Where in the world is it? Or, is it on another planet?
- Is it part of a Kingdom? Do the most powerful people in the Kingdom live there?
- Is this a safe place to be? Or, are there dangers within this place?
- Is there danger to those who live/visit there? Could it be that, if it is a Kingdom, the place is in danger of attack or invasion?

You can use the questions above to support your writing alongside the image if you would like, but you are more than welcome to brainstorm as many ideas as you can think of. I can't wait to see what you come up with! Even if you feel that your draft is not fully finished or there are still edits you'd like to make, it would be great to see your writing on Dojo at any point! That way, if you are not sure how to move forward with it, we can discuss it together.