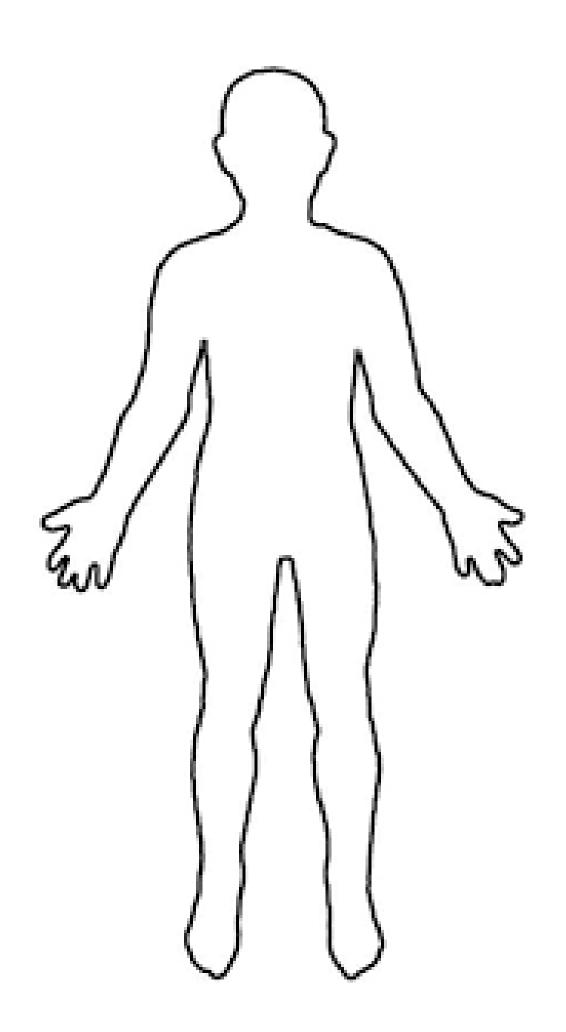

## Tuesday 12th January 2021

L.O: I am getting better at identifying parts of the human body.

I am getting better at noticing differences between myself and my friends.

This week we are looking closer at our bodies. We will be measuring parts of our body and labelling them on our body template, which you can draw or use the one attached.

I would like you to measure in cm:

- The circumference of your head.
- Your arms.
- Your legs.
- You hand span.
- Your height.
- Your back.
- Your feet.