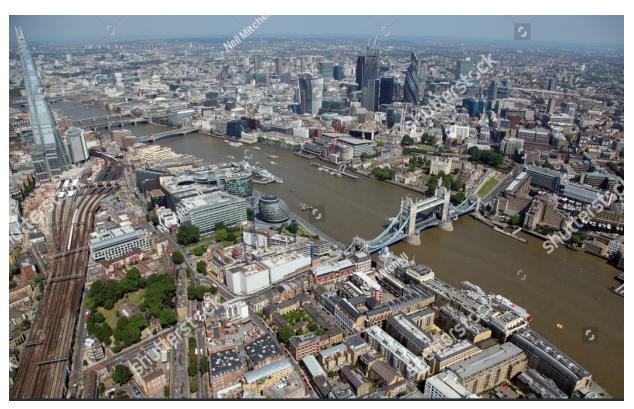

Wednesday 27<sup>th</sup> January 2021

LO: I am getting better at comparing the village of Slingsby to London.

Have a look at the photographs below, they are Slingsby village and central London. The photograph has been taken from above; this is called an aerial photograph.

## **City of London**

The Pictures below show the main street in Slingsby and a street in London. What I would like you to do today is think about the similarities and differences between London and Slingsby.