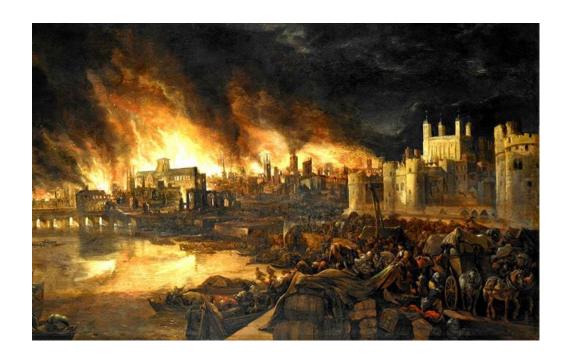

## Monday 8<sup>th</sup> February 2021

LO: I am getting better at writing a description of the Great Fire of London.

Your challenge today is to write a description about the setting below. I would like you to focus on using capital letters, full stops as well as noun phrases. Can you challenge yourself and include a simile?

In your description why not use your senses that you have been learning about in science and think about what it might sound, feel or smell like in London at this time.

Remember to use a conjunction to join shorter sentences together. (Feel free to use a different picture if you have one).