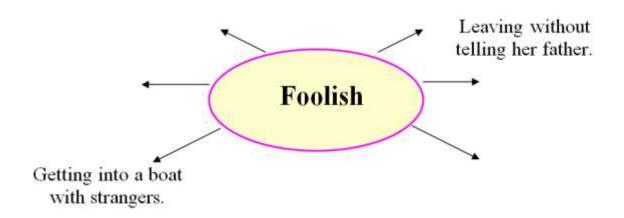

## LO: I can describe Lila's character and justify my opinion.

Lila is the main character in the book. She shows many different characteristics as the story progresses.

- 1. Choose the statement which you think most closely matches Lila's personality and think about times in the book when she acted in that way.
- 2. Make a spider diagram like the one below for the characteristic you have chosen, and add examples of when Lila showed this.

Think about Lila's other characteristics. Match the words to the actions so show she has different sides to her personality.

Kind

She took along some self-igniting crackle dragons for her journey.

**Foolish** 