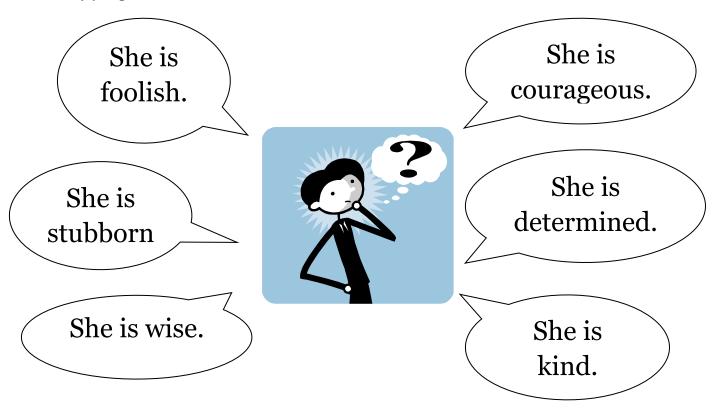

## LO: I can describe Lila's character and justify my opinion.

Lila is the main character in the book. She shows many different characteristics as the story progresses.

- 1. Choose the statement which you think most closely matches Lila's personality and think about times in the book when she acted in that way.
- 2. Make a spider diagram like the one below for the characteristic you have chosen, and add examples of when Lila showed this.

Think about Lila's other characteristics. Match the words to the actions so show she has different sides to her personality.

Kind

She took along some self-igniting crackle dragons for her journey.

**Foolish** 