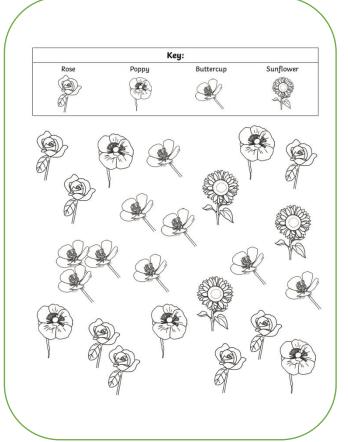

How many children have green eyes?

How many children have hazel eyes?

What is the least common eye colour?

Can you complete the tally chart?

| -     | Roses | Flov<br>Sunflowers | vers<br>Buttercups | Poppies |
|-------|-------|--------------------|--------------------|---------|
| Fally |       |                    |                    |         |
| otal  |       |                    |                    |         |