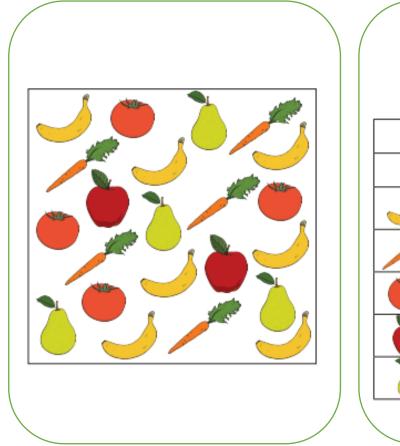

## Can you complete the tally chart?

| Car makes | Tally | Total |
|-----------|-------|-------|
|           |       |       |
| Vauxhall  |       |       |
|           |       |       |
| Ford      |       |       |
| BMW       |       |       |
|           |       |       |