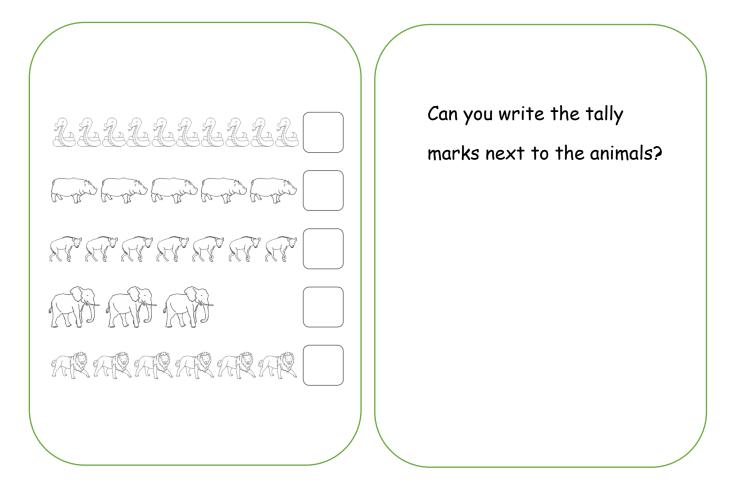

Can you complete the tally chart?

Which is the most common month for birthdays?

Which month had the fewest birthdays?

| Eye Colour | Number |
|------------|--------|
| Brown      | ₩₩₩    |
| Blue       | ₩∥     |
| Green      | ₩₩     |
| Grey       |        |
| Hazel      |        |

How many children have green eyes?

How many children have hazel eyes?

What is the least common eye colour?

Can you complete the tally chart?

| -     | Roses | Flov<br>Sunflowers | vers<br>Buttercups | Poppies |
|-------|-------|--------------------|--------------------|---------|
| Fally |       |                    |                    |         |
| otal  |       |                    |                    |         |