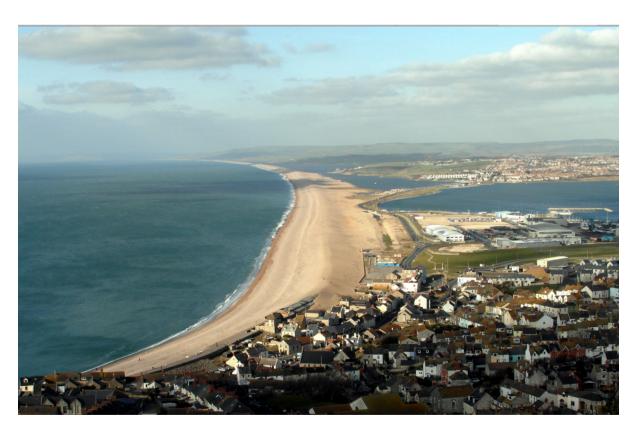

## Main:

After looking through the PowerPoint for the lesson today, can you identify the physical and human features that you can see in the images of the Jurassic Coast in Dorset. How can you tell that each feature is a physical feature or a human feature? Fill in your answers into the table below: