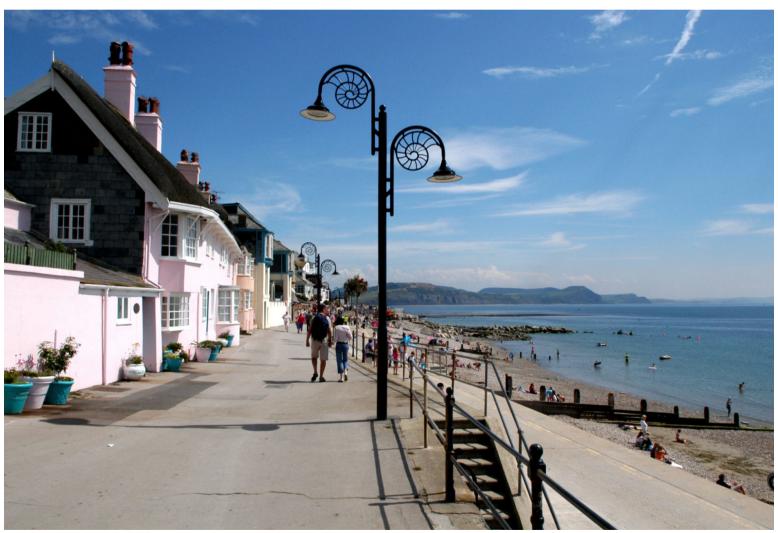

## Main:

After looking through the PowerPoint for the lesson today, can you identify the physical and human features that you can see in the images of the Jurassic Coast in Dorset. How can you tell that each feature is a physical feature or a human feature? Fill in your answers into the table below: