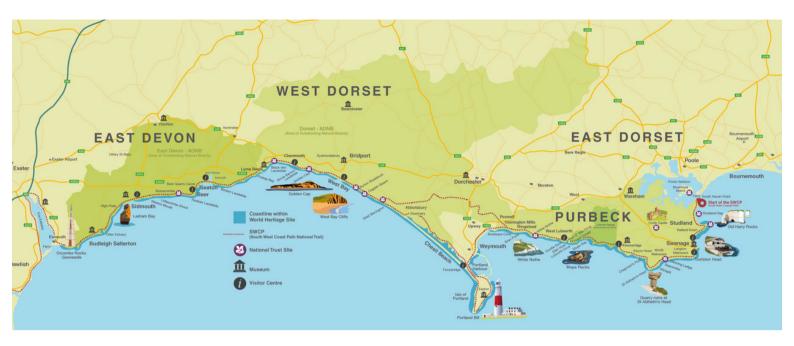

## Main:

After looking through the PowerPoint for the lesson today, can you identify the physical and human features that you can see in the images of the Jurassic Coast in Dorset. How can you tell that each feature is a physical feature or a human feature? Fill in your answers into the table below: