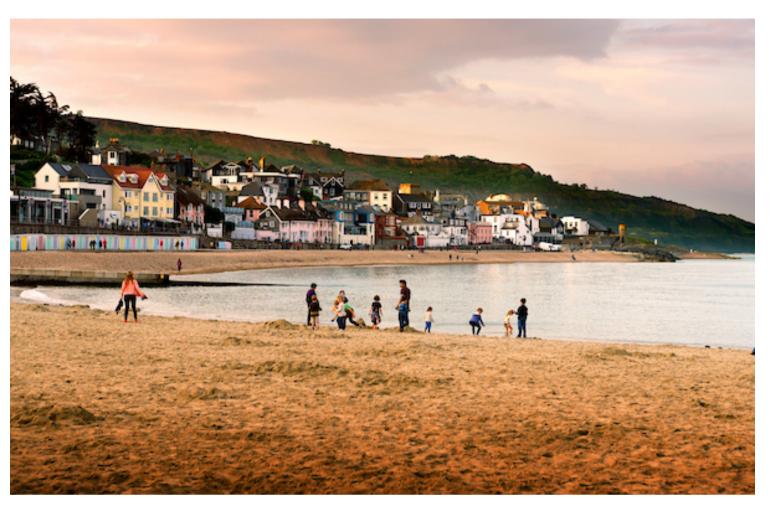

## Main:

After looking through the PowerPoint for the lesson today, can you identify the physical and human features that you can see in the images of the Jurassic Coast in Dorset. How can you tell that each feature is a physical feature or a human feature? Fill in your answers into the table below:

| Physical features on the Jurassic coast | Human features on the Jurassic coast |
|-----------------------------------------|--------------------------------------|
|                                         |                                      |
|                                         |                                      |
|                                         |                                      |
|                                         |                                      |
|                                         |                                      |
|                                         |                                      |
|                                         |                                      |
|                                         |                                      |
|                                         |                                      |
|                                         |                                      |
|                                         |                                      |
|                                         |                                      |
|                                         |                                      |
|                                         |                                      |
|                                         |                                      |