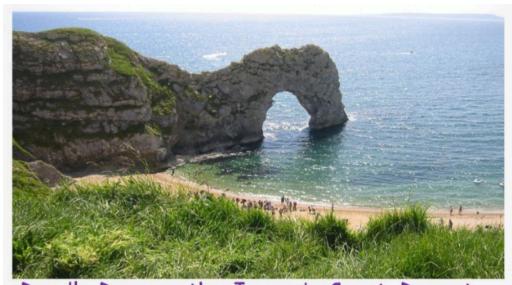

## Main:

After looking through the PowerPoint for the lesson today, can you identify the physical and human features that you can see in the images of the Jurassic Coast in Dorset. How can you tell that each feature is a physical feature or a human feature? Fill in your answers into the table below:

Durdle Door on the Jurassic Coast, Dorset