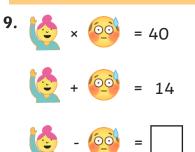

# **MojiMaths Challenge Card Answers**

| 1. | 4 × 2 = 8         | 6.  | 7 × 4 = 28        | 11. | 5 × 2 = 10       |
|----|-------------------|-----|-------------------|-----|------------------|
|    | 4 + 2 = 6         |     | 7 - 4 = 3         |     | 5 + 2 = 7        |
|    | 4 – 2 = <b>2</b>  |     | 7 + 4 = <b>11</b> |     | 5 – 2 <b>= 3</b> |
| 2. | 7 × 5 = 35        | 7.  | 9 × 2 = 18        | 12. | 3 × 3 = 9        |
|    | 7 - 5 = 2         |     | 9 + 2 = 11        |     | 3 - 3 = 0        |
|    | 7 + 5 = <b>12</b> |     | 9 – 2 <b>= 7</b>  |     | 3 + 3 = <b>6</b> |
| 3. | 3 × 3 = 9         | 8.  | 6 × 5 = 30        | 13. | 8 × 5 = 40       |
|    | 3 + 3 = 6         |     | 6 - 5 = 1         |     | 8 + 5 = 13       |
|    | 3 – 3 = <b>0</b>  |     | 6 + 5 = <b>11</b> |     | 8 – 5 <b>= 3</b> |
| 4. | 6 × 4 = 24        | 9.  | 10 × 4 = 40       | 14. | 2 × 1 = 2        |
|    | 6 - 4 = 2         |     | 10 + 4 = 14       |     | 2 - 1 = 1        |
|    | 6 + 4 = <b>10</b> |     | 10 – 4 = <b>6</b> |     | 2 + 1 = <b>3</b> |
| 5. | 5 × 3 = 15        | 10. | 8 × 5 = 40        | 15. | 9 × 3 = 27       |
|    | 5 + 3 = 8         |     | 8 - 5 = 3         |     | 9 + 3 = 12       |
|    | 5 – 3 = <b>2</b>  |     | 8 + 5 = <b>13</b> |     | 9 – 3 <b>= 6</b> |