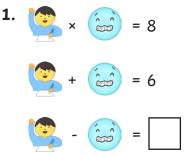

Each emoji represents a number. Find the number each emoji represents. Find the answer to the final calculation.

MojiMaths Challenge Cards

Each emoji represents a number. Find the number each emoji represents. Find the answer to the final calculation.