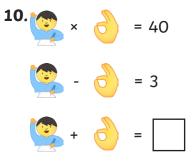

# **MojiMaths Challenge Card Answers**

| 1. | 4 × 2 = 8         | 6.  | 7 × 4 = 28        | 11. | 5 × 2 = 10       |
|----|-------------------|-----|-------------------|-----|------------------|
|    | 4 + 2 = 6         |     | 7 - 4 = 3         |     | 5 + 2 = 7        |
|    | 4 – 2 = <b>2</b>  |     | 7 + 4 = <b>11</b> |     | 5 – 2 <b>= 3</b> |
| 2. | 7 × 5 = 35        | 7.  | 9 × 2 = 18        | 12. | 3 × 3 = 9        |
|    | 7 - 5 = 2         |     | 9 + 2 = 11        |     | 3 - 3 = 0        |
|    | 7 + 5 = <b>12</b> |     | 9 – 2 <b>= 7</b>  |     | 3 + 3 = <b>6</b> |
| 3. | 3 × 3 = 9         | 8.  | 6 × 5 = 30        | 13. | 8 × 5 = 40       |
|    | 3 + 3 = 6         |     | 6 - 5 = 1         |     | 8 + 5 = 13       |
|    | 3 – 3 = <b>0</b>  |     | 6 + 5 = <b>11</b> |     | 8 – 5 <b>= 3</b> |
| 4. | 6 × 4 = 24        | 9.  | 10 × 4 = 40       | 14. | 2 × 1 = 2        |
|    | 6 - 4 = 2         |     | 10 + 4 = 14       |     | 2 - 1 = 1        |
|    | 6 + 4 = <b>10</b> |     | 10 – 4 = <b>6</b> |     | 2 + 1 = <b>3</b> |
| 5. | 5 × 3 = 15        | 10. | 8 × 5 = 40        | 15. | 9 × 3 = 27       |
|    | 5 + 3 = 8         |     | 8 - 5 = 3         |     | 9 + 3 = 12       |
|    | 5 – 3 = <b>2</b>  |     | 8 + 5 = <b>13</b> |     | 9 – 3 <b>= 6</b> |