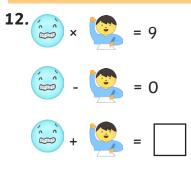

MojiMaths Challenge Cards

= 9

Each emoji represents a number. Find the number each emoji represents. Find the answer to the final calculation.

# **MojiMaths Challenge Card Answers**

| 1. | 4 × 2 = 8         | 6.  | 7 × 4 = 28        | 11. | 5 × 2 = 10       |
|----|-------------------|-----|-------------------|-----|------------------|
|    | 4 + 2 = 6         |     | 7 - 4 = 3         |     | 5 + 2 = 7        |
|    | 4 – 2 = <b>2</b>  |     | 7 + 4 = <b>11</b> |     | 5 – 2 <b>= 3</b> |
| 2. | 7 × 5 = 35        | 7.  | 9 × 2 = 18        | 12. | 3 × 3 = 9        |
|    | 7 - 5 = 2         |     | 9 + 2 = 11        |     | 3 - 3 = 0        |
|    | 7 + 5 = <b>12</b> |     | 9 – 2 <b>= 7</b>  |     | 3 + 3 = <b>6</b> |
| 3. | 3 × 3 = 9         | 8.  | 6 × 5 = 30        | 13. | 8 × 5 = 40       |
|    | 3 + 3 = 6         |     | 6 - 5 = 1         |     | 8 + 5 = 13       |
|    | 3 – 3 = <b>0</b>  |     | 6 + 5 = <b>11</b> |     | 8 – 5 <b>= 3</b> |
| 4. | 6 × 4 = 24        | 9.  | 10 × 4 = 40       | 14. | 2 × 1 = 2        |
|    | 6 - 4 = 2         |     | 10 + 4 = 14       |     | 2 - 1 = 1        |
|    | 6 + 4 = <b>10</b> |     | 10 – 4 = <b>6</b> |     | 2 + 1 = <b>3</b> |
| 5. | 5 × 3 = 15        | 10. | 8 × 5 = 40        | 15. | 9 × 3 = 27       |
|    | 5 + 3 = 8         |     | 8 - 5 = 3         |     | 9 + 3 = 12       |
|    | 5 – 3 = <b>2</b>  |     | 8 + 5 = <b>13</b> |     | 9 – 3 <b>= 6</b> |