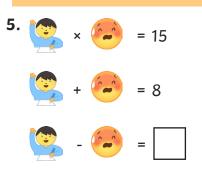

# **MojiMaths Challenge Card Answers**

| 1. | 4 × 2 = 8         | 6.  | 7 × 4 = 28        | 11. | 5 × 2 = 10       |
|----|-------------------|-----|-------------------|-----|------------------|
|    | 4 + 2 = 6         |     | 7 - 4 = 3         |     | 5 + 2 = 7        |
|    | 4 – 2 = <b>2</b>  |     | 7 + 4 = <b>11</b> |     | 5 – 2 <b>= 3</b> |
| 2. | 7 × 5 = 35        | 7.  | 9 × 2 = 18        | 12. | 3 × 3 = 9        |
|    | 7 - 5 = 2         |     | 9 + 2 = 11        |     | 3 - 3 = 0        |
|    | 7 + 5 = <b>12</b> |     | 9 – 2 <b>= 7</b>  |     | 3 + 3 = <b>6</b> |
| 3. | 3 × 3 = 9         | 8.  | 6 × 5 = 30        | 13. | 8 × 5 = 40       |
|    | 3 + 3 = 6         |     | 6 - 5 = 1         |     | 8 + 5 = 13       |
|    | 3 – 3 = <b>0</b>  |     | 6 + 5 = <b>11</b> |     | 8 – 5 <b>= 3</b> |
| 4. | 6 × 4 = 24        | 9.  | 10 × 4 = 40       | 14. | 2 × 1 = 2        |
|    | 6 - 4 = 2         |     | 10 + 4 = 14       |     | 2 - 1 = 1        |
|    | 6 + 4 = <b>10</b> |     | 10 – 4 = <b>6</b> |     | 2 + 1 = <b>3</b> |
| 5. | 5 × 3 = 15        | 10. | 8 × 5 = 40        | 15. | 9 × 3 = 27       |
|    | 5 + 3 = 8         |     | 8 - 5 = 3         |     | 9 + 3 = 12       |
|    | 5 – 3 = <b>2</b>  |     | 8 + 5 = <b>13</b> |     | 9 – 3 <b>= 6</b> |