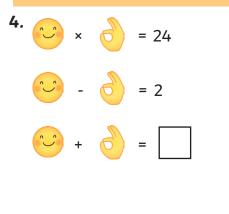

#### MojiMaths Challenge Cards

Each emoji represents a number. Find the number each emoji represents. Find the answer to the final calculation.

MojiMaths Challenge Cards

Each emoji represents a number. Find the number each emoji represents. Find the answer to the final calculation.