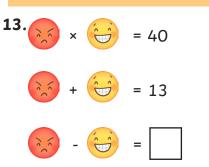

# **MojiMaths Challenge Card Answers**

| 1. | 4 × 2 = 8         | 6.  | 7 × 4 = 28        | 11. | 5 × 2 = 10       |
|----|-------------------|-----|-------------------|-----|------------------|
|    | 4 + 2 = 6         |     | 7 - 4 = 3         |     | 5 + 2 = 7        |
|    | 4 – 2 = <b>2</b>  |     | 7 + 4 = <b>11</b> |     | 5 – 2 <b>= 3</b> |
| 2. | 7 × 5 = 35        | 7.  | 9 × 2 = 18        | 12. | 3 × 3 = 9        |
|    | 7 - 5 = 2         |     | 9 + 2 = 11        |     | 3 - 3 = 0        |
|    | 7 + 5 = <b>12</b> |     | 9 – 2 <b>= 7</b>  |     | 3 + 3 = <b>6</b> |
| 3. | 3 × 3 = 9         | 8.  | 6 × 5 = 30        | 13. | 8 × 5 = 40       |
|    | 3 + 3 = 6         |     | 6 - 5 = 1         |     | 8 + 5 = 13       |
|    | 3 – 3 = <b>0</b>  |     | 6 + 5 = <b>11</b> |     | 8 – 5 <b>= 3</b> |
| 4. | 6 × 4 = 24        | 9.  | 10 × 4 = 40       | 14. | 2 × 1 = 2        |
|    | 6 - 4 = 2         |     | 10 + 4 = 14       |     | 2 - 1 = 1        |
|    | 6 + 4 = <b>10</b> |     | 10 – 4 = <b>6</b> |     | 2 + 1 = <b>3</b> |
| 5. | 5 × 3 = 15        | 10. | 8 × 5 = 40        | 15. | 9 × 3 = 27       |
|    | 5 + 3 = 8         |     | 8 - 5 = 3         |     | 9 + 3 = 12       |
|    | 5 – 3 = <b>2</b>  |     | 8 + 5 = <b>13</b> |     | 9 – 3 <b>= 6</b> |