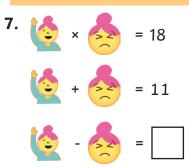

# **MojiMaths Challenge Card Answers**

| 1. | 4 × 2 = 8         | 6.  | 7 × 4 = 28        | 11. | 5 × 2 = 10       |
|----|-------------------|-----|-------------------|-----|------------------|
|    | 4 + 2 = 6         |     | 7 - 4 = 3         |     | 5 + 2 = 7        |
|    | 4 – 2 = <b>2</b>  |     | 7 + 4 = <b>11</b> |     | 5 – 2 <b>= 3</b> |
| 2. | 7 × 5 = 35        | 7.  | 9 × 2 = 18        | 12. | 3 × 3 = 9        |
|    | 7 - 5 = 2         |     | 9 + 2 = 11        |     | 3 - 3 = 0        |
|    | 7 + 5 = <b>12</b> |     | 9 – 2 <b>= 7</b>  |     | 3 + 3 = <b>6</b> |
| 3. | 3 × 3 = 9         | 8.  | 6 × 5 = 30        | 13. | 8 × 5 = 40       |
|    | 3 + 3 = 6         |     | 6 - 5 = 1         |     | 8 + 5 = 13       |
|    | 3 – 3 = <b>0</b>  |     | 6 + 5 = <b>11</b> |     | 8 – 5 <b>= 3</b> |
| 4. | 6 × 4 = 24        | 9.  | 10 × 4 = 40       | 14. | 2 × 1 = 2        |
|    | 6 - 4 = 2         |     | 10 + 4 = 14       |     | 2 - 1 = 1        |
|    | 6 + 4 = <b>10</b> |     | 10 – 4 = <b>6</b> |     | 2 + 1 = <b>3</b> |
| 5. | 5 × 3 = 15        | 10. | 8 × 5 = 40        | 15. | 9 × 3 = 27       |
|    | 5 + 3 = 8         |     | 8 - 5 = 3         |     | 9 + 3 = 12       |
|    | 5 – 3 = <b>2</b>  |     | 8 + 5 = <b>13</b> |     | 9 – 3 <b>= 6</b> |