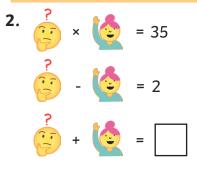

#### MojiMaths Challenge Cards

Each emoji represents a number. Find the number each emoji represents. Find the answer to the final calculation.

MojiMaths Challenge Cards

Each emoji represents a number. Find the number each emoji represents. Find the answer to the final calculation.