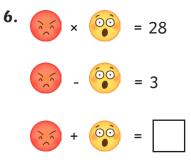

# **MojiMaths Challenge Card Answers**

| 1. | 4 × 2 = 8         | 6.  | 7 × 4 = 28        | 11. | 5 × 2 = 10       |
|----|-------------------|-----|-------------------|-----|------------------|
|    | 4 + 2 = 6         |     | 7 - 4 = 3         |     | 5 + 2 = 7        |
|    | 4 – 2 = <b>2</b>  |     | 7 + 4 = <b>11</b> |     | 5 – 2 <b>= 3</b> |
| 2. | 7 × 5 = 35        | 7.  | 9 × 2 = 18        | 12. | 3 × 3 = 9        |
|    | 7 - 5 = 2         |     | 9 + 2 = 11        |     | 3 - 3 = 0        |
|    | 7 + 5 = <b>12</b> |     | 9 – 2 <b>= 7</b>  |     | 3 + 3 = <b>6</b> |
| 3. | 3 × 3 = 9         | 8.  | 6 × 5 = 30        | 13. | 8 × 5 = 40       |
|    | 3 + 3 = 6         |     | 6 - 5 = 1         |     | 8 + 5 = 13       |
|    | 3 – 3 = <b>0</b>  |     | 6 + 5 = <b>11</b> |     | 8 – 5 <b>= 3</b> |
| 4. | 6 × 4 = 24        | 9.  | 10 × 4 = 40       | 14. | 2 × 1 = 2        |
|    | 6 - 4 = 2         |     | 10 + 4 = 14       |     | 2 - 1 = 1        |
|    | 6 + 4 = <b>10</b> |     | 10 – 4 = <b>6</b> |     | 2 + 1 = <b>3</b> |
| 5. | 5 × 3 = 15        | 10. | 8 × 5 = 40        | 15. | 9 × 3 = 27       |
|    | 5 + 3 = 8         |     | 8 - 5 = 3         |     | 9 + 3 = 12       |
|    | 5 – 3 = <b>2</b>  |     | 8 + 5 = <b>13</b> |     | 9 – 3 <b>= 6</b> |