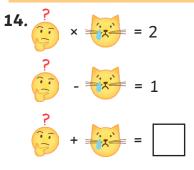

# **MojiMaths Challenge Card Answers**

| 1. | 4 × 2 = 8         | 6.  | 7 × 4 = 28        | 11. | 5 × 2 = 10       |
|----|-------------------|-----|-------------------|-----|------------------|
|    | 4 + 2 = 6         |     | 7 - 4 = 3         |     | 5 + 2 = 7        |
|    | 4 – 2 = <b>2</b>  |     | 7 + 4 = <b>11</b> |     | 5 – 2 <b>= 3</b> |
| 2. | 7 × 5 = 35        | 7.  | 9 × 2 = 18        | 12. | 3 × 3 = 9        |
|    | 7 - 5 = 2         |     | 9 + 2 = 11        |     | 3 - 3 = 0        |
|    | 7 + 5 = <b>12</b> |     | 9 – 2 <b>= 7</b>  |     | 3 + 3 = <b>6</b> |
| 3. | 3 × 3 = 9         | 8.  | 6 × 5 = 30        | 13. | 8 × 5 = 40       |
|    | 3 + 3 = 6         |     | 6 - 5 = 1         |     | 8 + 5 = 13       |
|    | 3 – 3 = <b>0</b>  |     | 6 + 5 = <b>11</b> |     | 8 – 5 <b>= 3</b> |
| 4. | 6 × 4 = 24        | 9.  | 10 × 4 = 40       | 14. | 2 × 1 = 2        |
|    | 6 - 4 = 2         |     | 10 + 4 = 14       |     | 2 - 1 = 1        |
|    | 6 + 4 = <b>10</b> |     | 10 – 4 = <b>6</b> |     | 2 + 1 = <b>3</b> |
| 5. | 5 × 3 = 15        | 10. | 8 × 5 = 40        | 15. | 9 × 3 = 27       |
|    | 5 + 3 = 8         |     | 8 - 5 = 3         |     | 9 + 3 = 12       |
|    | 5 – 3 = <b>2</b>  |     | 8 + 5 = <b>13</b> |     | 9 – 3 <b>= 6</b> |