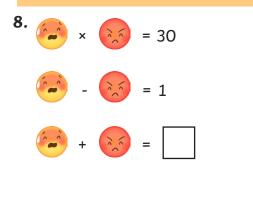

# **MojiMaths Challenge Card Answers**

| 1. | 4 × 2 = 8         | 6.  | 7 × 4 = 28        | 11. | 5 × 2 = 10       |
|----|-------------------|-----|-------------------|-----|------------------|
|    | 4 + 2 = 6         |     | 7 - 4 = 3         |     | 5 + 2 = 7        |
|    | 4 – 2 = <b>2</b>  |     | 7 + 4 = <b>11</b> |     | 5 – 2 <b>= 3</b> |
| 2. | 7 × 5 = 35        | 7.  | 9 × 2 = 18        | 12. | 3 × 3 = 9        |
|    | 7 - 5 = 2         |     | 9 + 2 = 11        |     | 3 - 3 = 0        |
|    | 7 + 5 = <b>12</b> |     | 9 – 2 <b>= 7</b>  |     | 3 + 3 = <b>6</b> |
| 3. | 3 × 3 = 9         | 8.  | 6 × 5 = 30        | 13. | 8 × 5 = 40       |
|    | 3 + 3 = 6         |     | 6 - 5 = 1         |     | 8 + 5 = 13       |
|    | 3 – 3 = <b>0</b>  |     | 6 + 5 = <b>11</b> |     | 8 – 5 <b>= 3</b> |
| 4. | 6 × 4 = 24        | 9.  | 10 × 4 = 40       | 14. | 2 × 1 = 2        |
|    | 6 - 4 = 2         |     | 10 + 4 = 14       |     | 2 - 1 = 1        |
|    | 6 + 4 = <b>10</b> |     | 10 – 4 = <b>6</b> |     | 2 + 1 = <b>3</b> |
| 5. | 5 × 3 = 15        | 10. | 8 × 5 = 40        | 15. | 9 × 3 = 27       |
|    | 5 + 3 = 8         |     | 8 - 5 = 3         |     | 9 + 3 = 12       |
|    | 5 – 3 = <b>2</b>  |     | 8 + 5 = <b>13</b> |     | 9 – 3 <b>= 6</b> |