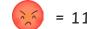

## MojiMaths Challenge Card Answers

1. 
$$7 \times 10 = 70$$
  
 $10 + 7 = 17$ 

$$10 - 7 = 3$$

2. 
$$5 \times 17 = 85$$
  
 $17 - 5 = 12$ 

$$5 + 17 = 22$$

3. 
$$5 \times 9 = 45$$

$$5 + 9 = 14$$

$$9 - 5 = 4$$