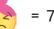

## MojiMaths Challenge Card Answers

1. 
$$7 \times 10 = 70$$
  
 $10 + 7 = 17$ 

$$10 - 7 = 3$$

2. 
$$5 \times 17 = 85$$
  
 $17 - 5 = 12$ 

$$5 + 17 = 22$$

3. 
$$5 \times 9 = 45$$

$$5 + 9 = 14$$

$$9 - 5 = 4$$