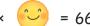

$$6 \times 11 = 66$$

$$6 + 11 = 17$$

$$5. \quad 25 + 4 = 29$$

6. 
$$7 \times 12 = 84$$

$$7 + 12 = 19$$

7. 
$$2 \times 39 = 78$$

$$39 + 2 = 41$$

$$39 - 2 = 37$$