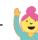

## MojiMaths Challenge Card Answers

1. 
$$7 \times 10 = 70$$
  
 $10 + 7 = 17$ 

$$10 - 7 = 3$$

2. 
$$5 \times 17 = 85$$
  
 $17 - 5 = 12$ 

$$5 + 17 = 22$$

3. 
$$5 \times 9 = 45$$

$$5 + 9 = 14$$

$$9 - 5 = 4$$