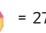

$$8 + 6 = 14$$

5. 
$$9 \times 5 = 45$$

$$9 + 5 = 14$$

$$9 - 5 = 4$$

6. 
$$9 \times 7 = 63$$

$$9 - 7 = 2$$

$$9 + 7 = 16$$

7. 
$$9 \times 3 = 27$$