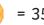

$$9 + 3 = 12$$

$$9 - 3 = 6$$

8. 
$$6 \times 4 = 24$$

$$6 - 4 = 2$$

$$7 + 12 = 19$$

$$12 - 7 = 5$$

$$8 - 6 = 2$$

11. 
$$5 \times 7 = 35$$