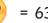

$$8 + 6 = 14$$

5. 
$$9 \times 5 = 45$$

$$9 + 5 = 14$$

$$9 - 5 = 4$$

6. 
$$9 \times 7 = 63$$

$$9 - 7 = 2$$

$$9 + 7 = 16$$

7. 
$$9 \times 3 = 27$$