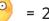

$$8 + 6 = 14$$

5. 
$$9 \times 5 = 45$$

$$9 + 5 = 14$$

$$9 - 5 = 4$$

6. 
$$9 \times 7 = 63$$

$$9 - 7 = 2$$

$$9 + 7 = 16$$

7. 
$$9 \times 3 = 27$$