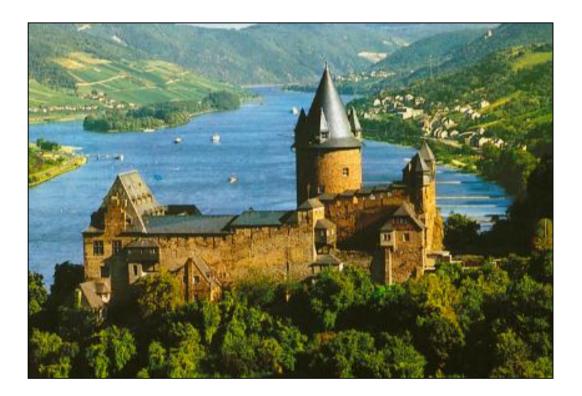

#### The Rhine

| Conti | nen | t: |
|-------|-----|----|

Length:

Country where the source of the river is:

Place where the mouth/estuary/delta is:

Ocean/sea that the river flows into:

<sup>©</sup> Original resource copyright Hamilton Trust, who give permission for it to be adapted as wished by individual users. We refer you to our warning, at the foot of the block overview, about links to other websites.