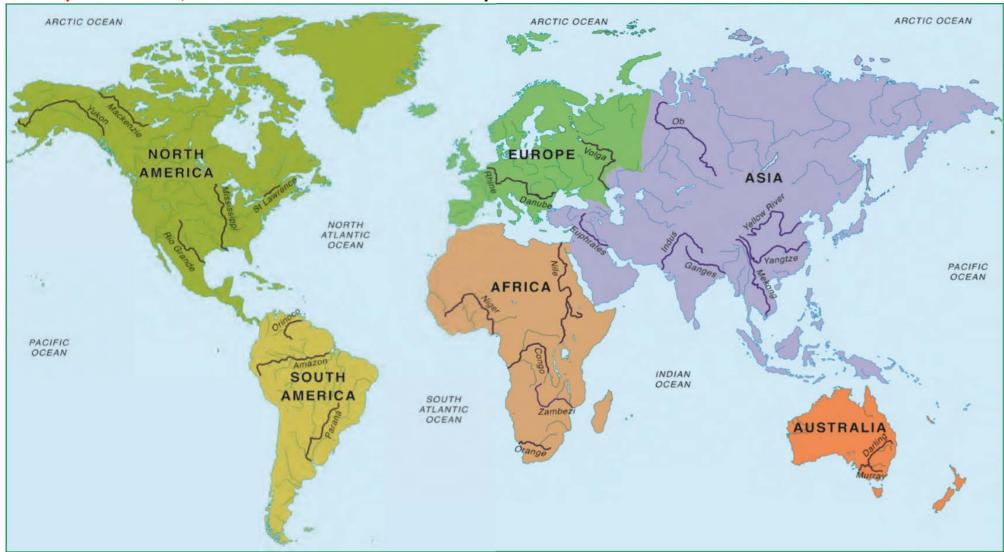

LKS2 Topic: Mountains, Rivers and Coasts Block A: The Journey of a River Session 6

There are 10 Great Rivers in the Bingo game, 2 in each of the following continents: Europe, North America, South America, Africa and Asia. The Game will help you learn the names of the 10 rivers and the continents they are in. Before the game, highlight the 10 rivers.

# **North America** Europe **Asia Africa**

| Rhine  | <b>Volga</b> Europe | Mississippi   | Rio Grande    |
|--------|---------------------|---------------|---------------|
| Europe |                     | North America | North America |
| Ganges | <b>Yangtze</b> Asia | Congo         | <b>Nile</b>   |
| Asia   |                     | Africa        | Africa        |