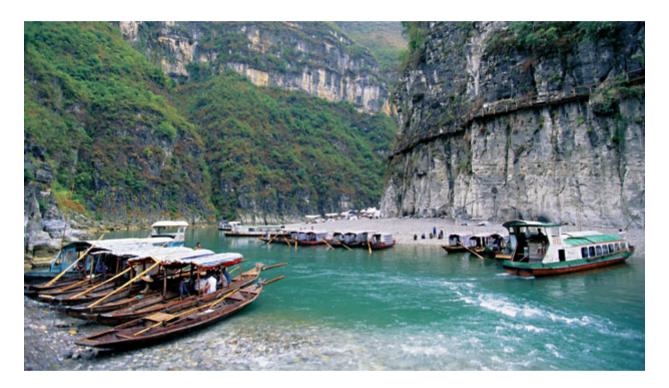

#### The Yangtze

| _      |    |     |    |  |
|--------|----|-----|----|--|
| $\sim$ | nt | Ina | nt |  |
| LU     | HU | ine | HL |  |

Length:

Country where the source of the river is:

Place where the mouth/estuary/delta is: